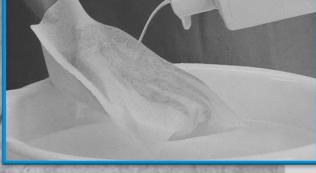

## **HANDsoft** – User instructions

1. Select the package

2. Easy opening 3. Take a wash glove

4. Try a wash glove. Introduce the hand. Longer side to the palm of the hand

5. Moisturize with soap or lotion