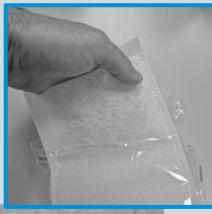

## **HANDsoft** – User instructions

1. Select the package

2. Easy opening 3. Take a wash glove

4. Try a wash glove. Introduce the hand. Longer side to the palm of the hand

5. Moisturize with soap or lotion