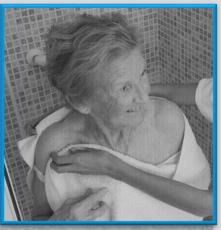

- Sewn or ultrasonic
- With a cut-out opening

Washing gloves suitable for baby washing. Very soft surface and friendly textile.

Cleaning and washing of elderly people in nursing homes, hospitals and stationary rooms

Washing gloves for all areas of the body including cleaning and washing of intimate areas.

Washing gloves made of highly resistant and very soft textiles. For use in combination with all types of detergents, soaps and water.