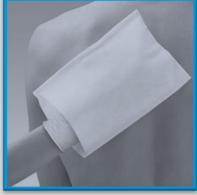

## **HANDsoft** – User instructions

1. Select the package

2. Easy opening 3. Take a wash glove

4. Try a wash glove. Introduce the hand. Longer side to the palm of the hand

5. Moisturize with soap or lotion