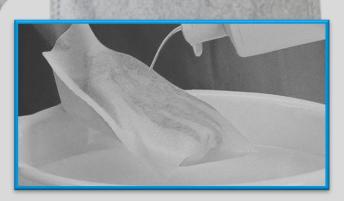

## **HANDsoft** – User instructions

1. Select the package

2. Easy opening 3. Take a wash glove

4. Try a wash glove. Introduce the hand. Longer side to the palm of the hand

5. Moisturize with soap or lotion