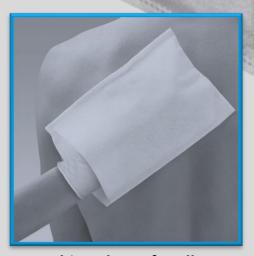

## **HANDsoft** – User instructions

1. Select the package

2. Easy opening 3. Take a wash glove

4. Try a wash glove. Introduce the hand. Longer side to the palm of the hand

5. Moisturize with soap or lotion