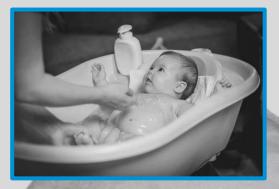

- Sewn or ultrasonic
- With a cut-out opening

Washing gloves suitable for baby washing. Very soft surface and friendly textile.

Cleaning and washing of elderly people in nursing homes, hospitals and stationary rooms